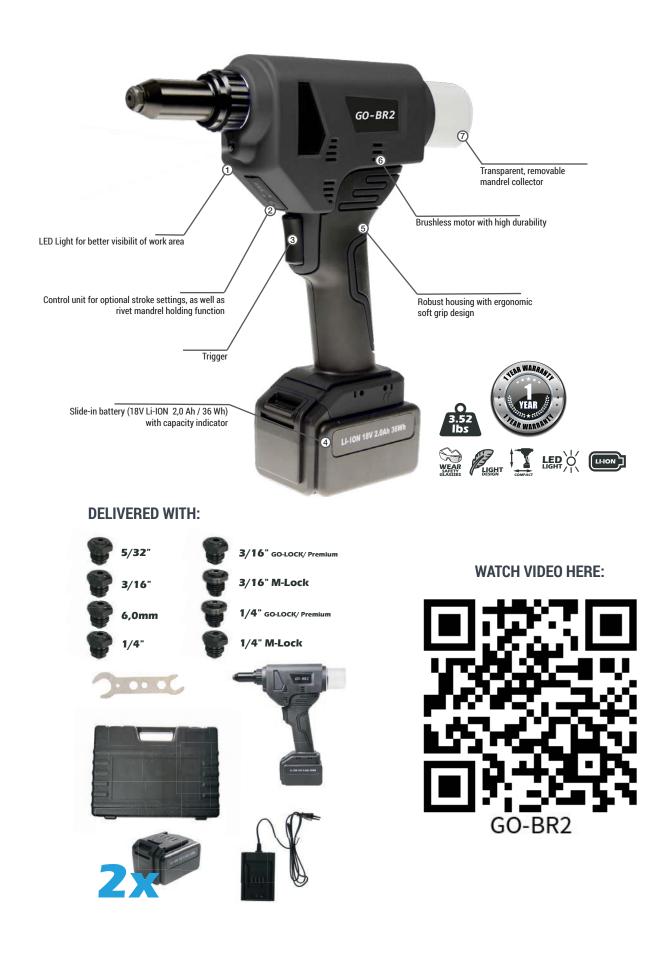

418V BRUSHLESS MOTOR

## **GO-BR2 LITHIUM-ION CORDLESS RIVET TOOL**

| WEIGHT INCL. BATTERY3.52 lbs1.6 kgL x H10.19" x 9.84"259 x 250 mmSTROKE (B / S)(B = 1.02" / S = 0.71")(B = 26 mm / S = 18 mm)PULLING FORCEOther Stroke (B - 1000 mm)18.0 kmMATERIALFE22770 10020                                                                                                                                                                                                                                                                                                                                                                                                                                                                                                                                                                                                                                                                                                                                                                                                                                                                                                                                                                                                                                                                                                                                                                                                                                                                                                                                                                                                                                                                                                                                                                                                                                                                                                                                               | H                    | RIVETING CAPACITY I<br>ø 5/32" up to 1/4"<br>ø 4.0 up to 6.4 mm<br>All Materials | FOR BLIND RIVETS        | GO-BR2                |
|------------------------------------------------------------------------------------------------------------------------------------------------------------------------------------------------------------------------------------------------------------------------------------------------------------------------------------------------------------------------------------------------------------------------------------------------------------------------------------------------------------------------------------------------------------------------------------------------------------------------------------------------------------------------------------------------------------------------------------------------------------------------------------------------------------------------------------------------------------------------------------------------------------------------------------------------------------------------------------------------------------------------------------------------------------------------------------------------------------------------------------------------------------------------------------------------------------------------------------------------------------------------------------------------------------------------------------------------------------------------------------------------------------------------------------------------------------------------------------------------------------------------------------------------------------------------------------------------------------------------------------------------------------------------------------------------------------------------------------------------------------------------------------------------------------------------------------------------------------------------------------------------------------------------------------------------|----------------------|----------------------------------------------------------------------------------|-------------------------|-----------------------|
| L x H 10.19" x 9.84" 259 x 250 mm   STROKE (B / S) (B = 1.02" / S = 0.71") (B = 26 mm / S = 18 mm)   PULLING FORCE Image: Compare the state of the state o | WEIGHT INCL. BATTERY | 3.52 lbs                                                                         | 1.6 kg                  |                       |
| PULLING FORCE 4046 lbf 18.0 kn   MATERIAL PE                                                                                                                                                                                                                                                                                                                                                                                                                                                                                                                                                                                                                                                                                                                                                                                                                                                                                                                                                                                                                                                                                                                                                                                                                                                                                                                                                                                                                                                                                                                                                                                                                                                                                                                                                                                                                                                                                                   | LxH                  |                                                                                  |                         | LI-TON 10V 2.0Ah 38Wh |
| MATERIAL PE                                                                                                                                                                                                                                                                                                                                                                                                                                                                                                                                                                                                                                                                                                                                                                                                                                                                                                                                                                                                                                                                                                                                                                                                                                                                                                                                                                                                                                                                                                                                                                                                                                                                                                                                                                                                                                                                                                                                    | STROKE (B / S)       | (B = 1.02" / S = 0.71")                                                          | (B = 26 mm / S = 18 mm) |                       |
|                                                                                                                                                                                                                                                                                                                                                                                                                                                                                                                                                                                                                                                                                                                                                                                                                                                                                                                                                                                                                                                                                                                                                                                                                                                                                                                                                                                                                                                                                                                                                                                                                                                                                                                                                                                                                                                                                                                                                | PULLING FORCE        | 4046 lbf                                                                         | 18.0 kn                 |                       |
| ITEM CODE 22770 10020                                                                                                                                                                                                                                                                                                                                                                                                                                                                                                                                                                                                                                                                                                                                                                                                                                                                                                                                                                                                                                                                                                                                                                                                                                                                                                                                                                                                                                                                                                                                                                                                                                                                                                                                                                                                                                                                                                                          | MATERIAL             |                                                                                  | PE                      |                       |
|                                                                                                                                                                                                                                                                                                                                                                                                                                                                                                                                                                                                                                                                                                                                                                                                                                                                                                                                                                                                                                                                                                                                                                                                                                                                                                                                                                                                                                                                                                                                                                                                                                                                                                                                                                                                                                                                                                                                                | ITEM CODE            |                                                                                  | 22770 10020             |                       |

## **INCLUDED EQUIPMENT SET**

| NOSE PIECES          | 5/32", 3/16", 1/4"<br>3/16", 1/4" (Monobolt®)<br>3/16", 1/4" (GO-Lock/Premium) | 4.0, 4.8, 6.0, 6.4 mm<br>4.8, 6.4 mm (Monobolt®)<br>4.8, 6.4 mm (GO-Lock / Premium) |
|----------------------|--------------------------------------------------------------------------------|-------------------------------------------------------------------------------------|
| QUICK CHANGE BATTERY |                                                                                | Li-Ion 18 V / 2.0 Ah                                                                |
| CHARGER              |                                                                                | 18 V Li-Ion                                                                         |
| ABS CASE             | 1.24" x 0.98" x .26"                                                           | 38 x 30 x 8 cm                                                                      |